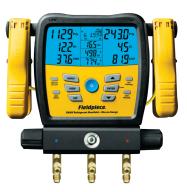

#### SM380V

### Wireless SMAN® Refrigerant Manifold 3-port

- Wireless range of 1,000'
- Super rugged construction
- Temperature compensated system tightness test
- Job Link<sup>®</sup> System enabled
- Data logging
- Water resistant (IP54)