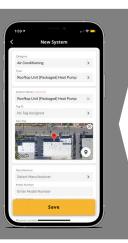

# One system does it all - Job Link<sup>®</sup> System App

The Job Link<sup>®</sup> System works with all of our wireless tools—from pipe clamps to probes to digital manifolds, and integrates all of their functionality seamlessly. With the Job Link<sup>®</sup> System App, you'll see a real-time picture of an entire system.

## Link Your Tools.

Connect a variety of tools with the most advanced wireless range, up to 1000 feet, to gather realtime system diagnostics across the entire jobsite.

- One-Time Connectivity to Wireless Tools.
- Measurements & Data on a Single Screen.