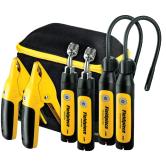

#### JL3KH6

#### Job Link<sup>®</sup> System Charge and Air Kit

- Wireless range of 1,000'
- Directly connects to mobile device with Job Link  $^{\ensuremath{\circledast}}$  System App
- Fast accurate temps with patented Rapid Rail technology
- Pressure probe auto calibrates at any elevation
- Configurable psychrometers with flexible probe and sliding magnet
- Water resistant (IP54)