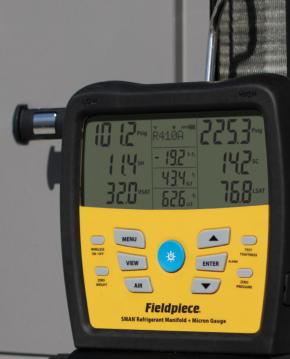

#### **SM480V**

#### Wireless SMAN® Refrigerant Manifold 4-port

- Wireless range of 1,000'
- Super rugged construction
- Temperature compensated system tightness test
- Job Link<sup>®</sup> System enabled
- Data logging
- Water resistant (IP54)