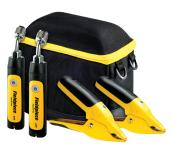

#### JL3KH6

#### Job Link<sup>®</sup> System Charge and Air Kit

- Wireless range of 1,000'
- Directly connects to mobile device with Job Link  $^{\ensuremath{\circledast}}$  System App
- Fast accurate temps with patented Rapid Rail technology
- Pressure probe auto calibrates at any elevation
- Configurable psychrometers with flexible probe and sliding magnet
- Water resistant (IP54)