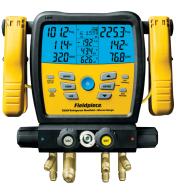

#### **SM480V**

#### Wireless SMAN® Refrigerant Manifold 4-port

- Wireless range of 1,000'
- Super rugged construction
- Temperature compensated system tightness test
- Job Link<sup>®</sup> System enabled
- Data logging
- Water resistant (IP54)