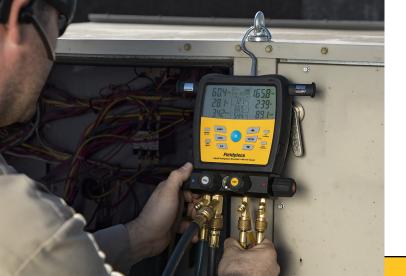

#### **SM480V**

#### Wireless SMAN® Refrigerant Manifold 4-port

- Wireless range of 1,000'
- Super rugged construction
- Temperature compensated system tightness test
- Job Link<sup>®</sup> System enabled
- Data logging
- Water resistant (IP54)